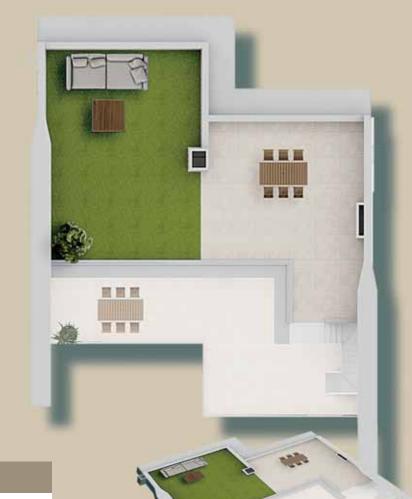

#### **PENTHOUSE - 3 BED PROPERTIES WITH SOLARIUM**

| PENTHOUSE - 3 BED PROPERTIES WITH SOLARIUM |      |                      |    |                       |  |  |  |
|--------------------------------------------|------|----------------------|----|-----------------------|--|--|--|
| Built Area                                 | From | 93,24 m <sup>2</sup> | to | 114,77 m <sup>2</sup> |  |  |  |
| Terrace                                    | From | 51,46 m <sup>2</sup> | to | 134,99 m <sup>2</sup> |  |  |  |

### PENTHOUSE - 3 BED PROPERTIES WITH SOLARIUM Built Area From 93,24 m<sup>2</sup> to 114;

 Built Area
 From
 93,24 m²
 to
 114,77 m²

 Terrace
 From
 51,46 m²
 to
 134,99 m²

Underground parking and bicycle parking.