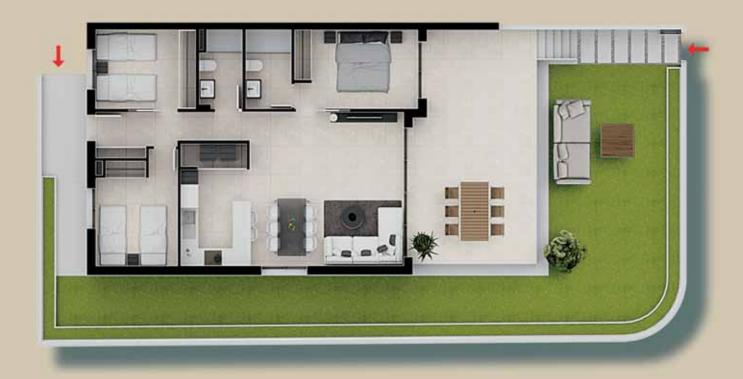

#### **PENTHOUSE - 3 BED PROPERTIES WITH SOLARIUM**

| PENTHOUSE - 3 BED PROPERTIES WITH SOLARIUM |      |                      |    |                       |  |  |  |
|--------------------------------------------|------|----------------------|----|-----------------------|--|--|--|
| Built Area                                 | From | 93,24 m <sup>2</sup> | to | 114,77 m <sup>2</sup> |  |  |  |
| Terrace                                    | From | 51,46 m <sup>2</sup> | to | 134,99 m <sup>2</sup> |  |  |  |

#### **PENTHOUSE - 3 BED PROPERTIES WITH SOLARIUM**

### PENTHOUSE - 3 BED PROPERTIES WITH SOLARIUM Built Area From 93,24 m<sup>2</sup> to 114;

 Built Area
 From
 93,24 m²
 to
 114,77 m²

 Terrace
 From
 51,46 m²
 to
 134,99 m²

Underground parking and bicycle parking.