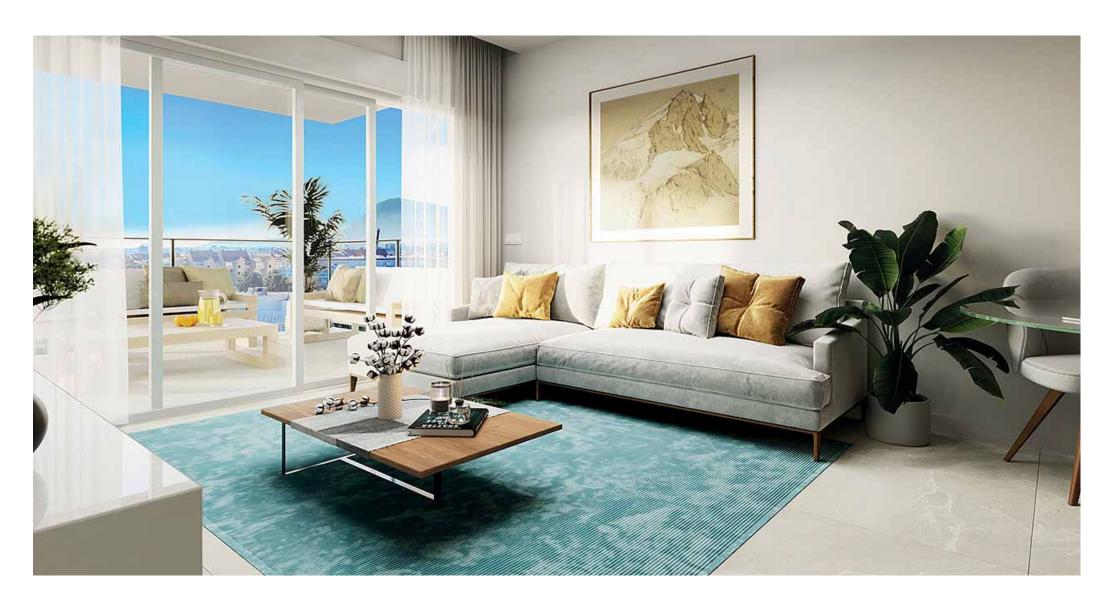

## AMPLE TERRACES WITH SEA VIEWS

The homes at **Bella Beach** have 2 o 3 bedrooms, 2 bathrooms, an open-plan kitchen, and a living/dining room. The spacious terraces blend into the living room thanks to the large windows.

## A HOME LIKE NOWHERE ELSE

Materials and finishes have been selected to provide the homes with a high degree of elegance, comfort and exclusivity. Highlights include porcelanic flooring, elegant exterior carpentry, large windows to ensure maximum natural light, fully fitted kitchen, modern bathrooms with top of the range taps and sanitary fittings, aerothermal climatization system throughout the apartment with equipment included.