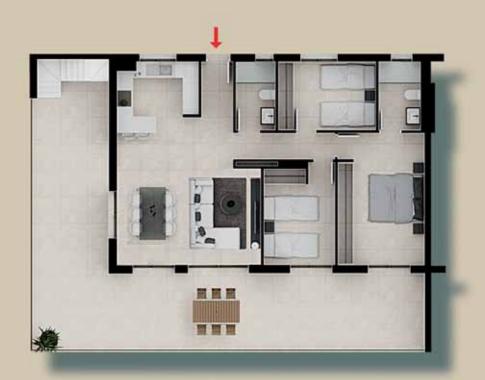

## AMPLE TERRACES WITH SEA VIEWS

The homes at **Bella Beach** have 2 o 3 bedrooms, 2 bathrooms, an open-plan kitchen, and a living/dining room. The spacious terraces blend into the living room thanks to the large windows.

#### **APARTMENT - 2 BED PROPERTIES**

| APARTMENT - 2 BED PROPERTIES |      |                      |    |                      |  |  |  |
|------------------------------|------|----------------------|----|----------------------|--|--|--|
| Built Area                   | From | 70,30 m <sup>2</sup> | to | 72,24 m <sup>2</sup> |  |  |  |
| Terrace                      | From | 16,14 m <sup>2</sup> | to | 21,36 m <sup>2</sup> |  |  |  |
| Garden                       | From | 32,60 m <sup>2</sup> | to | 57,00 m <sup>2</sup> |  |  |  |

#### **APARTMENT - 3 BED PROPERTIES**

| APARTMENT - 3 BED PROPERTIES |      |                       |    |                       |  |  |  |
|------------------------------|------|-----------------------|----|-----------------------|--|--|--|
| Built Area                   | From | 90,00 m <sup>2</sup>  | to | 98,00 m <sup>2</sup>  |  |  |  |
| Terrace                      | From | 20,94 m <sup>2</sup>  | to | 40,90 m <sup>2</sup>  |  |  |  |
| Garden                       | From | 107,00 m <sup>2</sup> | to | 269,61 m <sup>2</sup> |  |  |  |