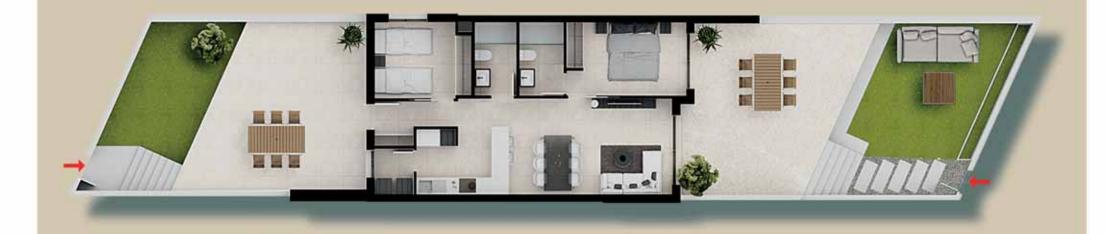

#### **APARTMENT - 2 BED PROPERTIES**

| APARTMENT - 2 BED PROPERTIES |      |                      |    |                      |  |  |  |
|------------------------------|------|----------------------|----|----------------------|--|--|--|
| Built Area                   | From | 70,30 m <sup>2</sup> | to | 72,24 m <sup>2</sup> |  |  |  |
| Terrace                      | From | 16,14 m <sup>2</sup> | to | 21,36 m <sup>2</sup> |  |  |  |
| Garden                       | From | 32,60 m <sup>2</sup> | to | 57,00 m <sup>2</sup> |  |  |  |

#### **APARTMENT - 3 BED PROPERTIES**

| APARTMENT - 3 BED PROPERTIES |      |                       |    |                       |  |  |  |
|------------------------------|------|-----------------------|----|-----------------------|--|--|--|
| Built Area                   | From | 90,00 m <sup>2</sup>  | to | 98,00 m <sup>2</sup>  |  |  |  |
| Terrace                      | From | 20,94 m <sup>2</sup>  | to | 40,90 m <sup>2</sup>  |  |  |  |
| Garden                       | From | 107,00 m <sup>2</sup> | to | 269,61 m <sup>2</sup> |  |  |  |