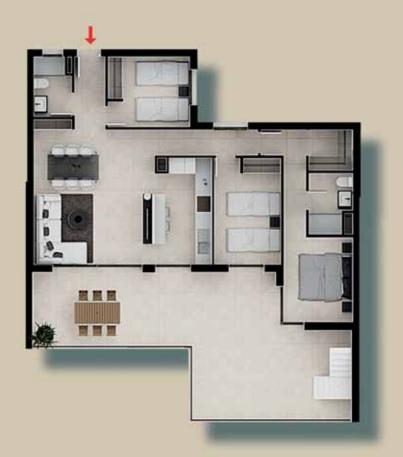

## AMPLE TERRACES WITH SEA VIEWS

The homes at **Bella Beach** have 2 o 3 bedrooms, 2 bathrooms, an open-plan kitchen, and a living/dining room. The spacious terraces blend into the living room thanks to the large windows.

#### **APARTMENT - 2 BED PROPERTIES**

| APARTMENT - 2 BED PROPERTIES |      |                      |    |                      |  |  |  |
|------------------------------|------|----------------------|----|----------------------|--|--|--|
| Built Area                   | From | 70,30 m <sup>2</sup> | to | 72,24 m <sup>2</sup> |  |  |  |
| Terrace                      | From | 16,14 m <sup>2</sup> | to | 21,36 m <sup>2</sup> |  |  |  |
| Garden                       | From | 32,60 m <sup>2</sup> | to | 57,00 m <sup>2</sup> |  |  |  |

#### **APARTMENT - 3 BED PROPERTIES**

| APARTMENT - 3 BED PROPERTIES |      |                       |    |                       |  |  |  |
|------------------------------|------|-----------------------|----|-----------------------|--|--|--|
| Built Area                   | From | 90,00 m <sup>2</sup>  | to | 98,00 m <sup>2</sup>  |  |  |  |
| Terrace                      | From | 20,94 m <sup>2</sup>  | to | 40,90 m <sup>2</sup>  |  |  |  |
| Garden                       | From | 107,00 m <sup>2</sup> | to | 269,61 m <sup>2</sup> |  |  |  |