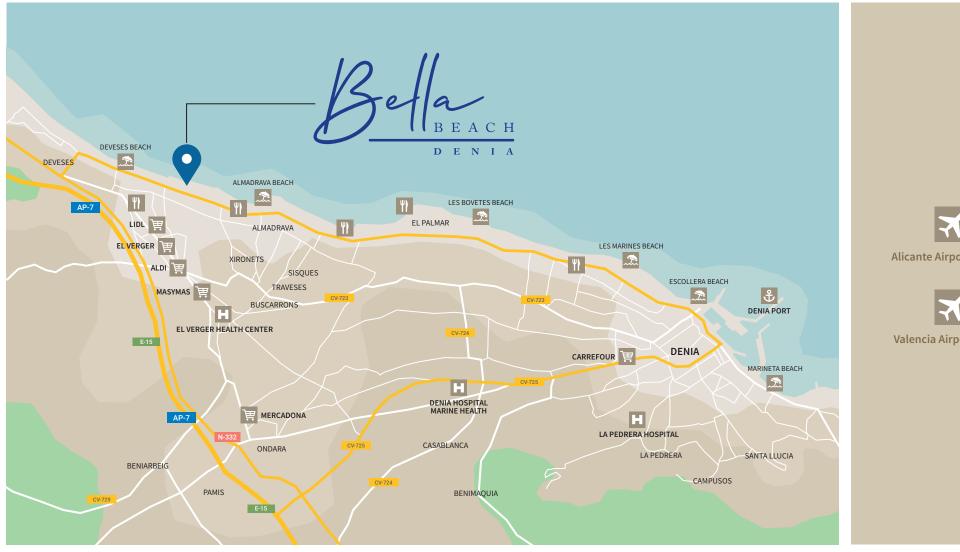

Denia is a favourite destination for tourists in Costa Blanca.

Connections are excellent, whether by road or air, as it is found at an equidistant point at about 100 km between the international airports at Altet (Alicante) and Manises (Valencia).

### **NEXT TO LA ALMADRABA BEACH**

The newly built residential area is located just metres from Denia's Almadraba beach, with direct pedestrian access from the development.

A peaceful residential area with every type of service within 5-10 minutes' drive: supermarkets and market, banks, restaurants and cafes, medical centre, gym, golf course, bus station and tourist information office.