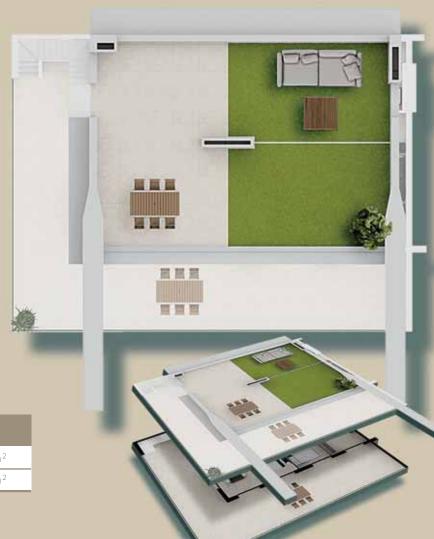

#### **PENTHOUSE - 3 BED PROPERTIES WITH SOLARIUM**

| PENTHOUSE - 3 BED PROPERTIES WITH SOLARIUM |      |                      |    |                       |  |  |  |
|--------------------------------------------|------|----------------------|----|-----------------------|--|--|--|
| Built Area                                 | From | 93,24 m <sup>2</sup> | to | 114,77 m <sup>2</sup> |  |  |  |
| Terrace                                    | From | 51,46 m <sup>2</sup> | to | 134,99 m <sup>2</sup> |  |  |  |

### PENTHOUSE - 3 BED PROPERTIES WITH SOLARIUM Built Area From 93,24 m<sup>2</sup> to 114;

 Built Area
 From
 93,24 m²
 to
 114,77 m²

 Terrace
 From
 51,46 m²
 to
 134,99 m²

Underground parking and bicycle parking.